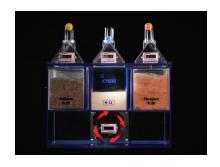

### Air Seal Demonstration Unit & Air Seal Video

What's the difference between cellulose, fiberglass and Icynene insulation? Demonstrate the dramatic difference blocking airflow has on maintaining temperature with the Icynene Air Seal Demonstration Unit and/or its accompanying video.